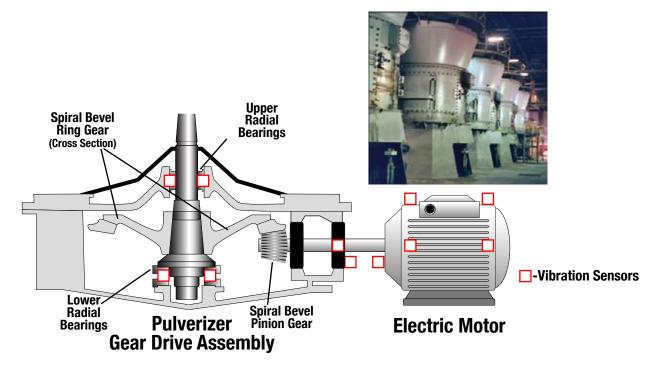

## **CTC Power Pack** for Coal Pulverizers

| Quantity | Part Number      | Description                                                                 |
|----------|------------------|-----------------------------------------------------------------------------|
|          | AC192-3C/030/030 | Compact Accelerometer, Top Exit, 100 mV/g, Armored Integral Cable, 30 ft. * |
|          | AC194-3C/030/030 | Compact Accelerometer, Side Exit, 100 mV/g, Armored Integral Cable, 30 ft.★ |
|          | SSB1000-12C      | 12 Channel Modular Switch Box                                               |
|          |                  |                                                                             |
|          |                  |                                                                             |
|          |                  |                                                                             |
|          |                  |                                                                             |