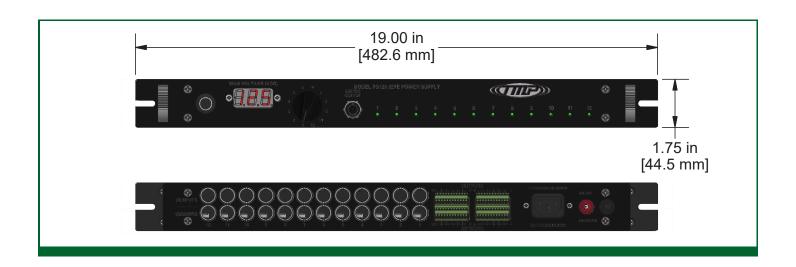

## Specifications -

| Sensor Supply Current, Variable Nom. | 2 to 10 mA                                           |
|--------------------------------------|------------------------------------------------------|
| Compliance Voltage                   | +24 VDC                                              |
| Front Panel LED Voltmeter, F.S.      | +24 VDC                                              |
| Sensor Connector                     | BNC Jack & Terminal Block                            |
| Output Connector                     | BNC Jack & Terminal Block                            |
| Power Source                         | Fused IEC Connector (with 3 wire plug)               |
| Dimensions                           | 1.7 in. x 19 in. x 6.8 in. (44 mm x 483 mm x 171 mm) |
| Weight                               | 3.7 lbs. (1.7 kg)                                    |