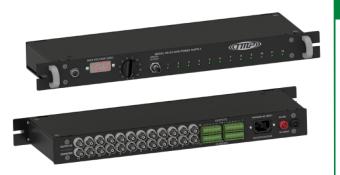

## PS12A

19 in. Rack Mount IEPE Power Supply

## **Product Features**

Rack mountable 12 channel IEPE power supply for accelerometers and piezo velocity transducers.

- BNC or terminal block inputs and outputs
- LED indicator lights to show sensor condition
- Switchable front panel output tied to 7 segment LED display and a convenient front panel BNC